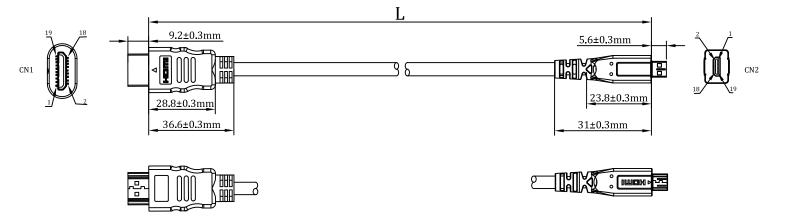

## **Diagram**

#### **Connector 1**

Connector Type: HDMI Type A Male PIN Construction: **Phosphor Copper** 1 µm Gold Plating: 45P PVC Injection:

## **Connector 2**

HDMI Type D Male Connector Type: PIN Construction: **Phosphor Copper** 1 μm Gold Plating: 45P PVC Injection: