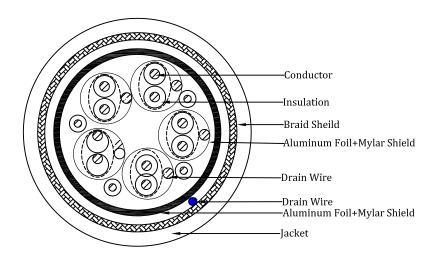

## Construction

### **Conductor 1 (5 pairs)**

Conductor Type: 34AWG Bare Copper

Insulation: Foamed PE

Color: Red/White, Blue/White, Green/

White, Brown/White, Black/White

Drain Wire: 34AWG Bare Copper Shield: Aluminum Foil+Mylar

100% Coverage

#### **Overall**

Drain Wire: 34AWG Bare Copper Foil Shield: Aluminum Foil+Mylar

100% Coverage

Braided Shield: 16/5/0.12 Aluminum Magnesium

Jacket: PVC

OD: 4.5±0.2mm