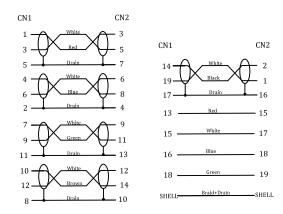

## **Diagram**

### **Conductor 1 (5 pairs)**

Conductor Type: 34AWG Bare Copper

Insulation: Foamed PE

Color: Red/White, Blue/White, Green/

White, Brown/White, Black/White

Drain Wire: 34AWG Bare Copper Shield: Aluminum Foil+Mylar

#### **Connector 1**

Connector Type: HDMI Type A Male PIN Construction: **Phosphor Copper** 1 µm Gold Plating: 45P PVC Injection:

#### **Overall**

Drain Wire: 34AWG Bare Copper Foil Shield: Aluminum Foil+Mylar

100% Coverage

Braided Shield: 16/5/0.12 Aluminum Magnesium

Jacket: PVC

OD: 4.5±0.2mm

## Conduct 2 (4 cores)

Conductor Type: 34AWG Bare Copper

Insulation: **HDPE** 

Color: Red, White, Blue, Green

Shield: Aluminum Foil+Mylar

100% Coverage

## **Connector 2**

HDMI Type D Male Connector Type: PIN Construction: **Phosphor Copper** 1 μm Gold Plating: 45P PVC Injection: